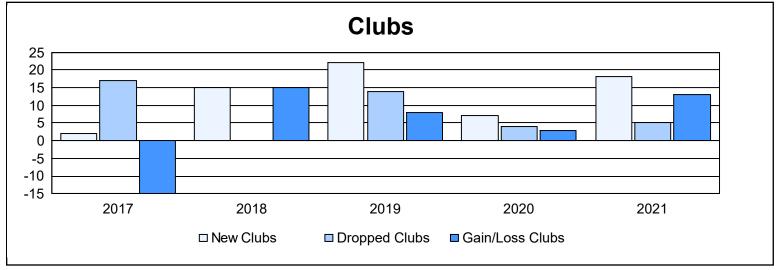

District 301A2 As of June 2021 Cumulative

| Year      | New<br>Clubs | Dropped<br>Clubs | Gain/<br>Loss<br>Clubs | New<br>Members | Charter<br>Members | Reinstate<br>Members | Transfer<br>Members | Total<br>Member<br>Added | Total<br>Members<br>Dropped | Gain/<br>Loss<br>Members |
|-----------|--------------|------------------|------------------------|----------------|--------------------|----------------------|---------------------|--------------------------|-----------------------------|--------------------------|
| 2016-2017 | 2            | 17               | -15                    | 317            | 70                 | 12                   | 1                   | 400                      | 535                         | -135                     |
| 2017-2018 | 15           | 0                | 15                     | 541            | 639                | 24                   | 2                   | 1,206                    | 305                         | 901                      |
| 2018-2019 | 22           | 14               | 8                      | 368            | 511                | 23                   | 1                   | 903                      | 885                         | 18                       |
| 2019-2020 | 7            | 4                | 3                      | 324            | 166                | 15                   | 0                   | 505                      | 476                         | 29                       |
| 2020-2021 | 18           | 5                | 13                     | 543            | 433                | 12                   | 2                   | 990                      | 559                         | 431                      |
| Average   | 13           | 8                | 5                      | 419            | 364                | 17                   | 1                   | 801                      | 552                         | 249                      |